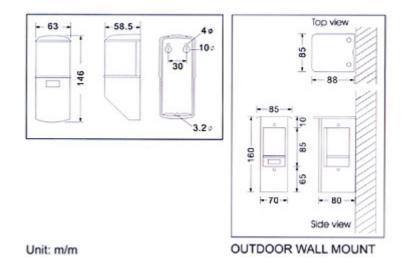

## TWIN-BEAM INFRARED PHOTOBEAM SENSOR



LK-15H (15m) LK-30H (30m) LK-50H (50m) Indoor / Outdoor

## **Features**

- \* Indoor / Outdoor use (wall mount or pole mount).
- \* Protection range 15m (LK-15H), 30m (LK-30H), 50m (LK-50H).
- \* Immunity to infrared interference from sunlight and other light sources.
- \* Easy optical alignment.
- \* Reliably withstands as much as 95% loss of beam energy.



Indoor wall mount Outdoor pole mount



## Parts Identification



**Parts Identification** 

**Dimensions** 



## **Terminals**



Specification

| Name                        | Infrared Sensor                                                   |        |        |
|-----------------------------|-------------------------------------------------------------------|--------|--------|
| Model                       | LK-15H                                                            | LK-30H | LK-50H |
| Alarm distance<br>(Outdoor) | 15m                                                               | 30m    | 50m    |
| Light source                | LED (Light-emitting diode)                                        |        |        |
| Infrared rags used          | Wavelength 9400A∘,modulated frequency 500Hz                       |        |        |
| Response time               | 50-100m sec