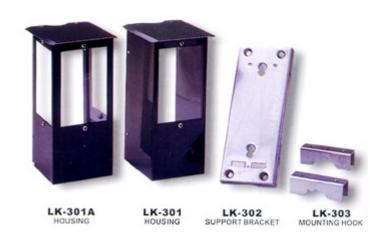

## TWIN-BEAM INFRARED PHOTOBEAM SENSOR



LK-15H (15m) LK-30H (30m) LK-50H (50m) Indoor / Outdoor

## **Features**

- \* Indoor / Outdoor use (wall mount or pole mount).
- \* Protection range 15m (LK-15H), 30m (LK-30H), 50m (LK-50H).
- \* Immunity to infrared interference from sunlight and other light sources.
- \* Easy optical alignment.
- \* Reliably withstands as much as 95% loss of beam energy.



Indoor wall mount Outdoor pole mount



## Parts Identification



**Parts Identification** 

**Dimensions** 



## **Terminals**



Specification

| Name                        | Infrared Sensor                                                   |        |        |
|-----------------------------|-------------------------------------------------------------------|--------|--------|
| Model                       | LK-15H                                                            | LK-30H | LK-50H |
| Alarm distance<br>(Outdoor) | 15m                                                               | 30m    | 50m    |
| Light source                | LED (Light-emitting diode)                                        |        |        |
| Infrared rags used          | Wavelength 9400A∘,modulated frequency 500Hz                       |