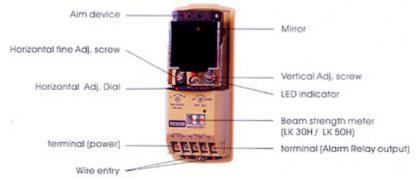

## Parts Identification

**Parts Identification** 

**Dimensions** 

## **Terminals**

Specification

| Name                        | Infrared Sensor                                                   |        |        |
|-----------------------------|-------------------------------------------------------------------|--------|--------|
| Model                       | LK-15H                                                            | LK-30H | LK-50H |
| Alarm distance<br>(Outdoor) | 15m                                                               | 30m    | 50m    |
| Light source                | LED (Light-emitting diode)                                        |        |        |
| Infrared rags used          | Wavelength 9400A∘,modulated frequency 500Hz                       |        |        |
| Response time               | 50-100m sec                                                       |        |        |
| Aim adjustment              | Horizontal ±90∘ Vertical ±7∘                                      |        |        |
| ALARM signal                | Form C rely, dry contact<br>1A / 120VAC, 2A/24VDC (resistor load) |        |        |
| Input power                 | DC11-24V AC10-20V                                                 |        |        |
| Power consumption           | 30MA                                                              | 40MA   | 50MA   |
| Operation temperature       | -20℃ ~ 50℃                                                        |        |        |
| Place of installation       | Indoor, Outdoor                                                   |        |        |
| Weight                      | 400g                                                              |        |        |