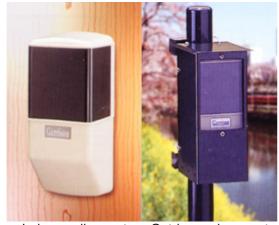

## TWIN-BEAM INFRARED PHOTOBEAM SENSOR



LK-15H (15m) LK-30H (30m) LK-50H (50m) Indoor / Outdoor

## **Features**

- \* Indoor / Outdoor use (wall mount or pole mount).
- \* Protection range 15m (LK-15H), 30m (LK-30H), 50m (LK-50H).
- \* Immunity to infrared interference from sunlight and other light sources.
- \* Easy optical alignment.
- \* Reliably withstands as much as 95% loss of beam energy.



Indoor wall mount Outdoor pole mount



## Parts Identification



**Parts Identification** 

**Dimensions** 



## **Terminals**



Specification

| Name                        | Infrared Sensor                                                   |        |        |
|-----------------------------|-------------------------------------------------------------------|--------|--------|
| Model                       | LK-15H                                                            | LK-30H | LK-50H |
| Alarm distance<br>(Outdoor) | 15m                                                               | 30m    | 50m    |
| Light source                | LED (Light-emitting diode)                                        |        |        |
| Infrared rags used          | Wavelength 9400A∘,modulated