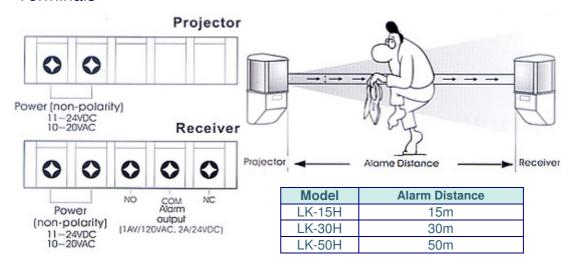

## TWIN-BEAM INFRARED PHOTOBEAM SENSOR

LK-15H (15m) LK-30H (30m) LK-50H (50m) Indoor / Outdoor

## **Features**

- \* Indoor / Outdoor use (wall mount or pole mount).
- \* Protection range 15m (LK-15H), 30m (LK-30H), 50m (LK-50H).
- \* Immunity to infrared interference from sunlight and other light sources.
- \* Easy optical alignment.
- \* Reliably withstands as much as 95% loss of beam energy.

## **Terminals**

Specification

| Name                        | Infrared Sensor                                                   |        |        |
|-----------------------------|-------------------------------------------------------------------|--------|--------|
| Model                       | LK-15H                                                            | LK-30H | LK-50H |
| Alarm distance<br>(Outdoor) | 15m                                                               | 30m    | 50m    |
| Light source                | LED (Light-emitting diode)                                        |        |        |
| Infrared rags used          | Wavelength 9400A∘,modulated frequency 500Hz                       |        |        |
| Response time               | 50-100m sec                                                       |        |        |
| Aim adjustment              | Horizontal ±90∘ Vertical ±7∘                                      |        |        |
| ALARM signal                | Form C rely, dry contact<br>1A / 120VAC, 2A/24VDC (resistor load) |        |        |
| Input power                 | DC11-24V AC10-20V                                                 |        |        |
| Power consumption           | 30MA                                                              | 40MA   | 50MA   |
| Operation temperature       | -20℃ ~ 50℃                                                        |        |        |
| Place of installation       | Indoor, Outdoor                                                   |        |        |
| Weight                      | 400g                                                              |        |        |