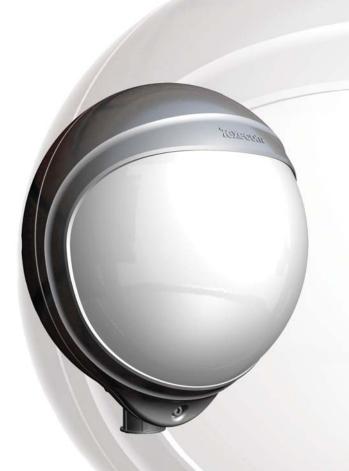

# Prestige Orbit

Primarily designed for use in Event Driven CCTV & Lighting applications, the new Prestige Orbit External detectors are available in two versions. The Prestige Orbit QD is a Quad element detector suitable for most applications, whilst the Prestige Orbit DT uses dual technology to provide enhanced protection in particularly hostile environments. Both are purpose built outdoor motion sensors with a 30m adjustable range and can be mounted up to 6m high.

#### Orbit QD

- Quad Element Pyro
- Customised Optics
- Selectable 10, 20 & 30Mtr detection
- 10-70 deg Detection angle
- 180 deg Pan & 90 deg Tilt
- 2 Silent Relays
- Mounting height up to 6Mtr's (optimum 3Mtr's)
- Digital Temperature Compensation
- Digital Microprocessor
- High Impact ABS Housing